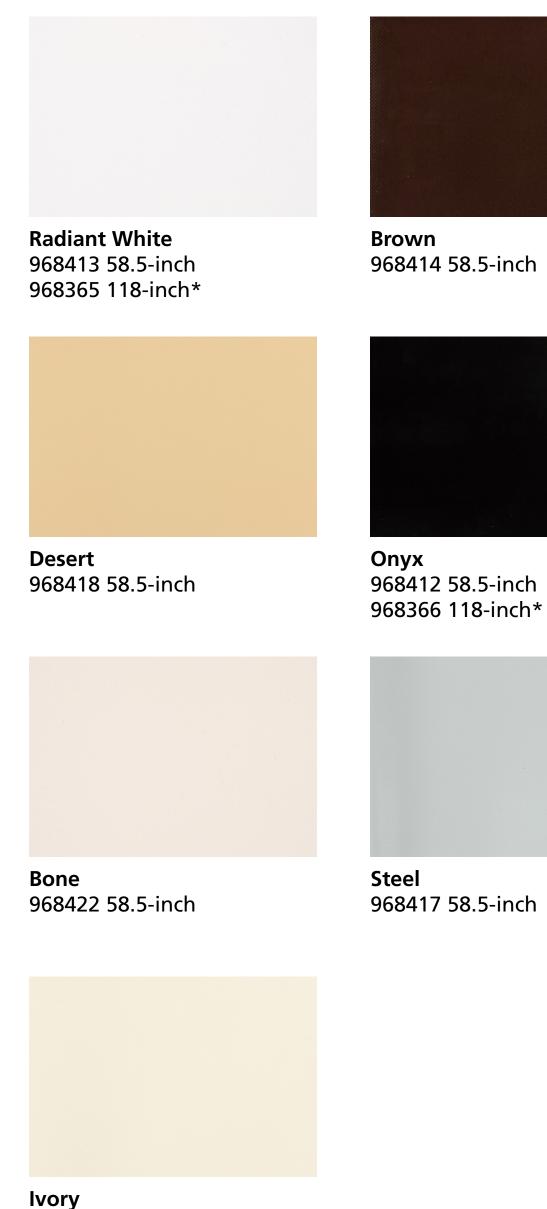

LAC 650 SL is REACH compliable and weldable. Warranty: 10 years. FR Standards Met: NFPA 701-10, Method 2; California Title 19

Colors are representative only. Small variations in shade should be anticipated and are with commercial tolerances.

\*Fabrics in 118-inch widths are only available in full rolls of 32.8 yards.

Wine 968420 58.5-inch

**Blueberry** 

968416 58.5-inch

**Henna Brown** 968425 58.5-inch

968428 58.5-inch

**Emerald** 968410 58.5-inch