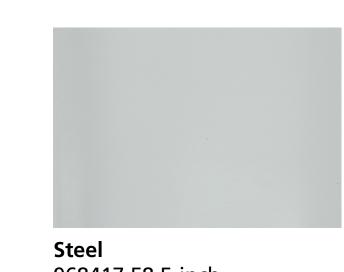

LAC 650 SL is REACH compliable and weldable. Warranty: 10 years. FR Standards Met: NFPA 701-10, Method 2; California Title 19

Colors are representative only. Small variations in shade should be anticipated and are with commercial tolerances.

\*Fabrics in 118-inch widths are only available in full rolls of 32.8 yards.

Wine 968420 58.5-inch

**Blueberry** 

968416 58.5-inch

**Henna Brown** 968425 58.5-inch

968428 58.5-inch

**Emerald** 968410 58.5-inch