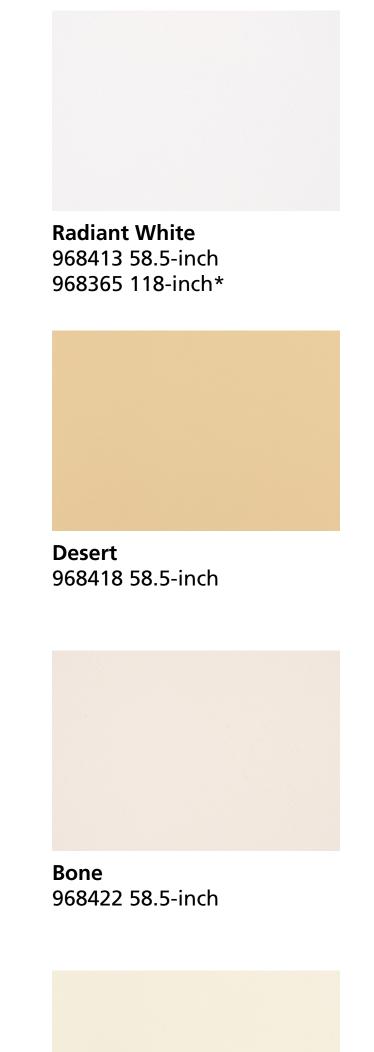

LAC 650 SL is REACH compliable and weldable. Warranty: 10 years. FR Standards Met: NFPA 701-10, Method 2; California Title 19

Colors are representative only. Small variations in shade should be anticipated and are with commercial tolerances.

\*Fabrics in 118-inch widths are only available in full rolls of 32.8 yards.

Wine 968420 58.5-inch

**Blueberry** 

968416 58.5-inch

**Henna Brown** 968425 58.5-inch

968428 58.5-inch

**Emerald** 968410 58.5-inch