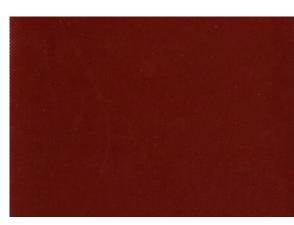

\*Fabrics in 118-inch widths are only available in full rolls of 32.8 yards.

Wine 968420 58.5-inch

**Blueberry** 

968416 58.5-inch

**Henna Brown** 968425 58.5-inch

968428 58.5-inch

**Emerald** 968410 58.5-inch