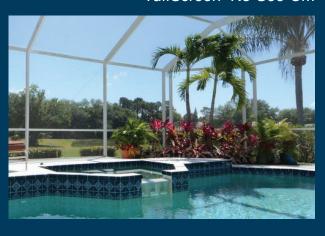

## TuffScreen®

## TuffScreen. No-See-Um

- Stronger than traditional insect screening
- Durable, vinyl-coated polyester
- Resists tears, punctures and damage from pets
- Ideal for use in high traffic areas
- Width options up to 132"
- For patios, porch enclosures, retractable systems, windows, doors, and expanded view openings
- Protection from small insects
- Offers good daytime privacy
- Width options up to 132"
- For patios, porch enclosures, windows, doors, and expanded view openings



TuffScreen®



TuffScreen® No-See-Um





## Perfect choice for expanded view openings





## TUFFSCREEN & TUFFSCREEN NO-SEE-UM SPECIFICATIONS

**COLORS** Black

WIDTHS 36", 48", 60", 72", 84", 96", 108", 120" and 132"

(91.4 cm, 121.9 cm, 152.4 cm, 182.9 cm, 213.4 cm, 243.8 cm, 274.32 cm, 304.8 cm

and 335.3 cm)

**ROLL LENGTH** 

100' (30.48 m) in all widths; 50' (15.24 m) in all widths except 108", 120" and 132" (274.32

cm, 335.3 cm and 304.8 cm)

**PACKAGING** 

Individually wrapped in clear plastic



phifer.com · ISO Registered







PRODUCT CERTIFIED FOR LOW CHEMICAL EMISSIONS UL.COM/GG UL 2818