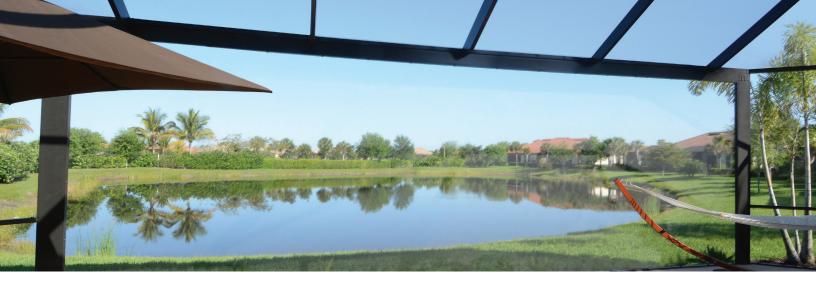

## TuffScreen®

## TuffScreen. No-See-Um

- Stronger than traditional insect screening
- Durable, vinyl-coated polyester
- Resists tears, punctures and damage from pets
- Ideal for use in high traffic areas
- Width options up to 132"
- For patios, porch enclosures, retractable systems, windows, doors, and expanded view openings
- Protection from small insects
- Offers good daytime privacy
- Width options up to 132"
- For patios, porch enclosures, windows, doors, and expanded view openings



TuffScreen®



TuffScreen® No-See-Um





## Perfect choice for expanded view openings





## TUFFSCREEN & TUFFSCREEN NO-SEE-UM SPECIFICATIONS

**COLORS** Black

WIDTHS 36", 48", 60", 72", 84", 96", 108", 120" and 132"

(91.4 cm, 121.9 cm, 152.4 cm, 182.9 cm, 213.4 cm, 243.8 cm, 274.32 cm, 304.8 cm

and 335.3 cm)

**ROLL LENGTH** 

100' (30.48 m) in all widths; 50' (15.24 m) in all widths except 108", 120" and 132" (274.32

cm, 335.3 cm and 304.8 cm)

**PACKAGING** 

Individually wrapped in clear plastic



phifer.com · ISO Registered







PRODUCT CERTIFIED FOR LOW CHEMICAL EMISSIONS UL.COM/GG UL 2818