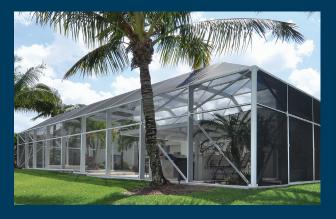

## TuffScreen®

## TuffScreen. No-See-Um

- Stronger than traditional insect screening
- Durable, vinyl-coated polyester
- Resists tears, punctures and damage from pets
- Ideal for use in high traffic areas
- Width options up to 132"
- For patios, porch enclosures, retractable systems, windows, doors, and expanded view openings
- Protection from small insects
- Offers good daytime privacy
- Width options up to 132"
- For patios, porch enclosures, windows, doors, and expanded view openings



TuffScreen®



TuffScreen® No-See-Um





## Perfect choice for expanded view openings





## TUFFSCREEN & TUFFSCREEN NO-SEE-UM SPECIFICATIONS

**COLORS** Black

WIDTHS 36", 48", 60", 72", 84", 96", 108", 120" and 132"

(91.4 cm, 121.9 cm, 152.4 cm, 182.9 cm, 213.4 cm, 243.8 cm, 274.32 cm, 304.8 cm

and 335.3 cm)

**ROLL LENGTH** 

100' (30.48 m) in all widths; 50' (15.24 m) in all widths except 108", 120" and 132" (274.32

cm, 335.3 cm and 304.8 cm)

**PACKAGING** 

Individually wrapped in clear plastic



phifer.com · ISO Registered







PRODUCT CERTIFIED FOR LOW CHEMICAL EMISSIONS UL.COM/GG UL 2818