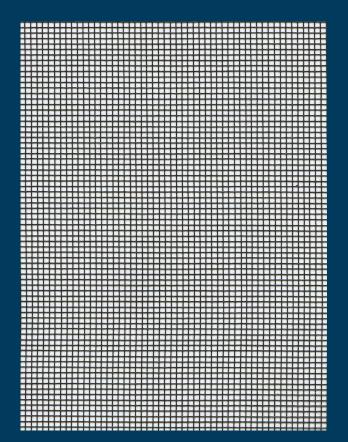

### BetterVue<sup>®</sup> Improved Visibility Insect Screen

## Rain or shine, enjoy clear views and cleaner screens.