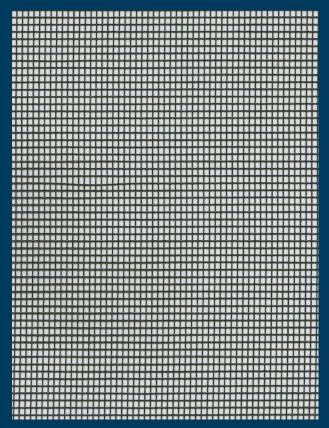

## Phiferglass<sup>®</sup> Standard Insect Screen

BetterVue® Improved Visibility Insect Screen

#### Phiferglass® Standard Insect Screen

P

GREENGUARD

- Greater openness provides better airflow and more optical clarity for a sharp, more brilliant outward view
- Improves light transmittance in low-E glass windows, offering a brighter view
- Passed accelerated weathering tests (QUV 1200 hrs. and Xenon Arc 2500 Kjs.)
- Made with Water Shed Technology™